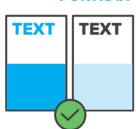

Similarly if your artwork is portrait please ensure that the files are supplied portrait, and not rotated through 90 degrees and supplied 'on their side'.

**PORTRAIT** 