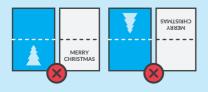

## LANDSCAPE FOLD

## INSIDE **OUTSIDE**

When supplying artwork with a landscape fold it is important that the front and back page are supplied as one page with the front orientation correct. The 2 inside pages should also be supplied and as one and rotated 180 degrees so the inside text is at the top and reading upside down. (See example)