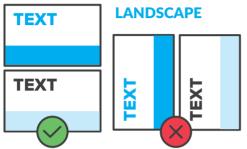

## **FILE PREPARATION: ORIENTATION**

BASIC ORIENTATION GUIDE FOR YOUR FILES

If your artwork is landscape please ensure that the files are supplied landscape, and not rotated through 90 degrees and supplied 'on their end'.

Similarly if your artwork is portrait please ensure that the files are supplied portrait, and not rotated through 90 degrees and supplied 'on their side'.

**PORTRAIT** 