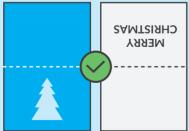

## LANDSCAPE FOLD

## INSIDE **OUTSIDE**

When supplying artwork with a landscape fold it is important that the front and back page are supplied as one page with the front orientation correct. The 2 inside pages should also be supplied and as one and rotated 180 degrees so the inside text is at the top and reading upside down. (See example)