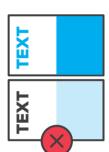

Similarly if your artwork is portrait please ensure that the files are supplied portrait, and not rotated through 90 degrees and supplied 'on their side'.

**PORTRAIT** 